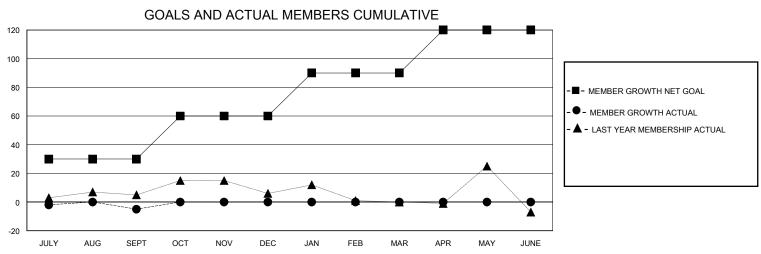

## District 5M 1

Results as of: 9/30/2023

| GMT:          |               | GMT CA      |               |                               |                       |                         |                                                    |  |
|---------------|---------------|-------------|---------------|-------------------------------|-----------------------|-------------------------|----------------------------------------------------|--|
|               | Club          | os          |               | Members RESULTS FOR 2023-2024 |                       |                         |                                                    |  |
|               | RESULTS FOR   | R 2023-2024 |               |                               |                       |                         |                                                    |  |
| QUARTER       | NEW CLUB GOAL | NEW CLUBS   | DROPPED CLUBS | QUARTER MEMB                  | ER GROWTH NET<br>GOAL | MEMBER GROWTH<br>ACTUAL | DROPPED<br>MEMBERS ACTUAL<br>(including transfers) |  |
| JULY/AUG/SEPT | 0             | 0           | 0             | JULY/AUG/SEPT                 | 30                    | 47                      | 45                                                 |  |
| OCT/NOV/DEC   | 1             | 0           | 0             | OCT/NOV/DEC                   | 30                    | 0                       | 0                                                  |  |
| JAN/FEB/MAR   | 0             | 0           | 0             | JAN/FEB/MAR                   | 30                    | 0                       | 0                                                  |  |
| APR/MAY/JUNE  | 0             | 0           | 0             | <br>  APR/MAY/JUNE            | 30                    | 0                       | 0                                                  |  |