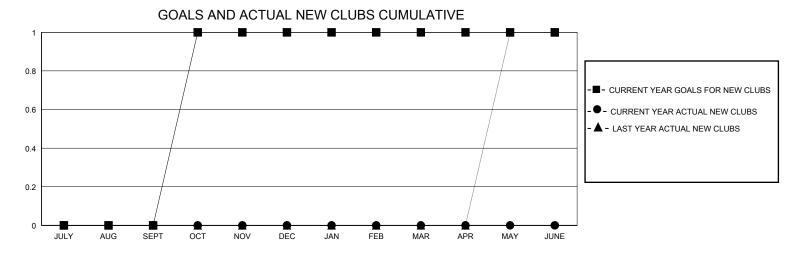

## District 5M 1

Results as of: 9/30/2023

| GMT:          |               | GMT CA      |               |                               |                       |                         |                                                    |  |
|---------------|---------------|-------------|---------------|-------------------------------|-----------------------|-------------------------|----------------------------------------------------|--|
|               | Club          | os          |               | Members RESULTS FOR 2023-2024 |                       |                         |                                                    |  |
|               | RESULTS FOR   | R 2023-2024 |               |                               |                       |                         |                                                    |  |
| QUARTER       | NEW CLUB GOAL | NEW CLUBS   | DROPPED CLUBS | QUARTER MEMB                  | ER GROWTH NET<br>GOAL | MEMBER GROWTH<br>ACTUAL | DROPPED<br>MEMBERS ACTUAL<br>(including transfers) |  |
| JULY/AUG/SEPT | 0             | 0           | 0             | JULY/AUG/SEPT                 | 30                    | 47                      | 45                                                 |  |
| OCT/NOV/DEC   | 1             | 0           | 0             | OCT/NOV/DEC                   | 30                    | 0                       | 0                                                  |  |
| JAN/FEB/MAR   | 0             | 0           | 0             | JAN/FEB/MAR                   | 30                    | 0                       | 0                                                  |  |
| APR/MAY/JUNE  | 0             | 0           | 0             | <br>  APR/MAY/JUNE            | 30                    | 0                       | 0                                                  |  |